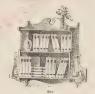

## SIDEBOARDS.

(M89) FARLY ENDON PATTERNED SIDE. BOATO, in vit become Kaini Pine, statistic and failed as Walter, glass mirror parel ...nrk shell, "torned p. he real surmount, ...riged shell copleard, two drawers in 'Press, team tand etc.

|              |     | nft, wide<br>Gravs,<br>alm x i Sin.<br>60 - | gft 6in wide.<br>Glass,<br>gSin. x 8in.<br>67 6 | 4ft wode<br>Glass,<br>40m x 10m<br>85 |
|--------------|-----|---------------------------------------------|-------------------------------------------------|---------------------------------------|
| Jeder, Pine  |     | d                                           |                                                 |                                       |
| nside        |     | 70:-                                        | 77/6                                            | 100,-                                 |
| cevelled gla | 675 | 4.6 extra                                   | 6,6 extra                                       | 10 extra                              |